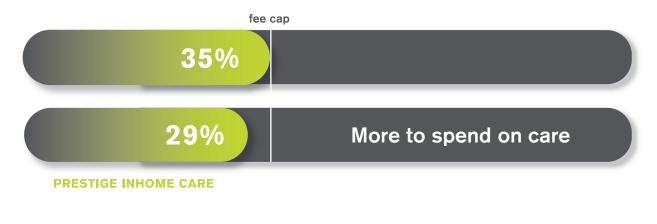

## Are you worried about excessive Home Care Package fees?

Many providers charge up to 35% of your Home Care Package level in admin fees. At Prestige Inhome Care we only charge 29% in fees.

Less administration fees, means more funds available for your services, equipment and ongoing support. Home Care Package (HCP) and the fees involved can be confusing. With each HCP service provider charging different fees, it is difficult to know if you are getting the most out of your HCP funding.

If you would like to talk to us about transferring your package or about obtaining a package, call us on 1300 10 30 10 for a free consultation.

Prestige's admin fees (combined care management and package management) total 29% of the Home Care Package level.